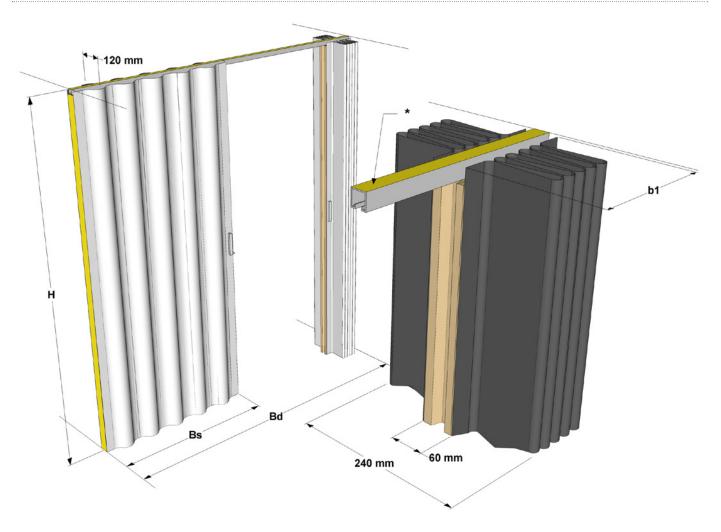

## Design

Saxi Typ A consists of a sliding steel mechanism on which three layers of vertical slats of pine are built into a frame. The door is 60 mm thick. In the upper part of the frame there are custom-designed carriages that run freely in ceiling rails. The folding door can be adapted to suit an existing frame, where we also take into account rebates, which means you can replace a conventional door without cutting into the frame. The model is also available as a double door design.

#### Application

| Width (Bs)      | 0.6 - 7.5 m         |
|-----------------|---------------------|
| Width (Bd)      | 1.5 - 15.0 m        |
| Height (H)      | 0.7 - 2.7 m         |
| Suspension      | Ceiling             |
| Total weight    | 7 - 10 kg/m²        |
| Operation       | Manual              |
| Adaptation      | Can be mounted in   |
|                 | existing door frame |
|                 |                     |
| Sound reduction | R´w                 |
| Field values    | ca 18 dB            |

\* = Fixing surfaces (yellow)

Saxi Vägg AB Åkerivägen 3 SE 443 61 Stenkullen, Sverige

Tel: +46(0)302 22990 Fax: +46(0)302 22419 Email: info@saxi.se Web: www.saxi.se